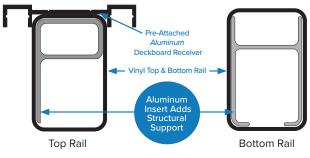

# VINYL RAILING 400 SERIES



# **ENTERTAIN IN STYLE**

The 400 Series is the optimal way to create a space for entertaining that's open and inviting, thanks to its easy-toinstall drink rail. Made of sturdy low maintenance vinyl and aluminum and customized with a deckboard of your choice, the 400 Series is both stylish and built to last.

- Available in 6', 8' and 10' sections
- Each boxed section contains everything you need between the posts (except deckboard)
- Easily add your own deckboard to the preassembled top rail
- IRC and IBC Code Approved

## MANUFACTURED IN THE USA

Superior's products are proudly designed and manufactured in the USA to ensure a quality fit and finish.

#### **RAILING PROFILE**



## RAILING COLOR



# **400 SERIES VINYL RAILING**

## **INFILL OPTIONS**



## **OPTIONAL ACCESSORIES**

- ADA-compliant handrail provides functionality and safety
- Vinyl porch posts and post wrap to coordinate with your railing

## VINYL WITH SUPERIOR QUALITY

- TiO2 levels are some of the highest in the industry, giving our white vinyl its clean white appearance and helping to maintain all of our colors
- UV inhibitors help limit color fading
- Co-extrusion process puts a high-quality virgin cap, made from our custom blend of materials, over a strong substrate for long-lasting good looks





**superiorplasticproducts.com** 260 Jalyn Drive, New Holland, PA 17557 Toll Free: 1-800-633-7093