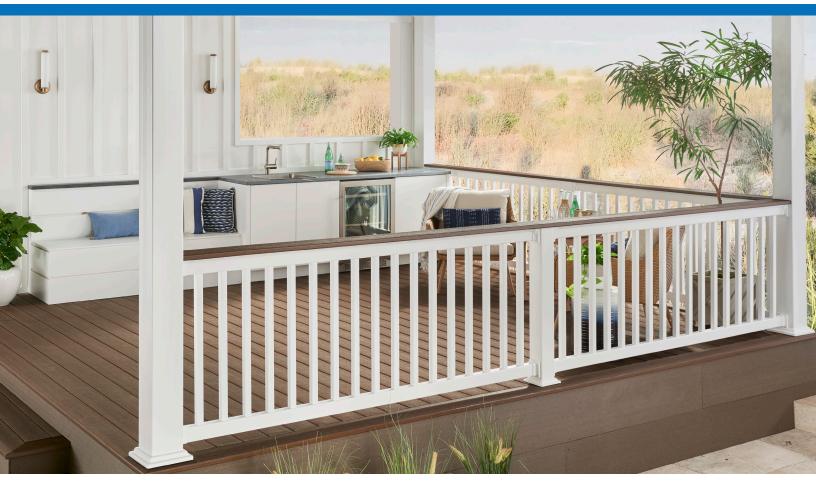

# **ENTERTAIN IN STYLE**

The 400 Series is the optimal way to create a space for entertaining that's open and inviting, thanks to its easy-toinstall drink rail. Made of sturdy low maintenance vinyl and aluminum and customized with a deckboard of your choice, the 400 Series is both stylish and built to last.

- Available in 6', 8' and 10' sections
- Each boxed section contains everything you need between the posts (except deckboard)
- Easily add your own deckboard to the preassembled top rail
- IRC and IBC Code Approved