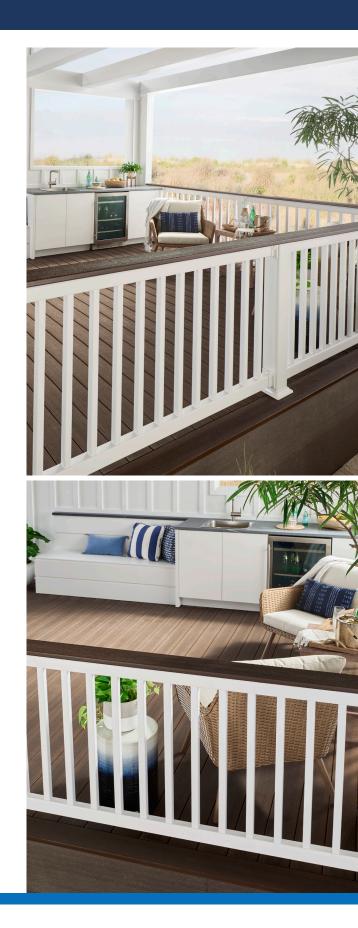

# **ENTERTAIN IN STYLE**

The 400 Series is the optimal way to create a space for entertaining that's open and inviting, thanks to its easy-toinstall drink rail. Made of sturdy low maintenance vinyl and aluminum and customized with a deckboard of your choice, the 400 Series is both stylish and built to last.