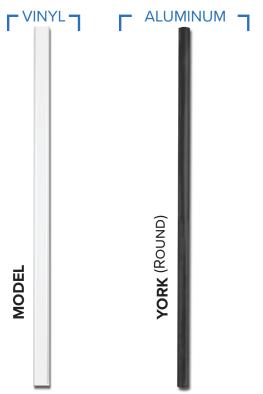

# VINYL RAILING 400 SERIES



# **ENTERTAIN IN STYLE**

The 400 Series is the optimal way to create a space for entertaining that's open and inviting, thanks to its easy-toinstall drink rail. Made of sturdy low maintenance vinyl and aluminum and customized with a deckboard of your choice, the 400 Series is both stylish and built to last.

- Available in 6', 8' and 10' sections
- Each boxed section contains everything you need between the posts (except deckboard)
- Easily add your own deckboard to the preassembled top rail
- IRC and IBC Code Approved

## MANUFACTURED IN THE USA

Superior's products are proudly designed and manufactured in the USA to ensure a quality fit and finish.

#### **RAILING PROFILE**



## RAILING COLOR



# **400 SERIES VINYL RAILING**

## **INFILL OPTIONS**



## **OPTIONAL ACCESSORIES**

- ADA-compliant handrail provides functionality and safety
- Vinyl porch posts and post wrap to coordinate with your railing

## VINYL WITH SUPERIOR QUALITY

- TiO2 levels are some of the highest in the industry, giving our white vinyl its clean white appearance and helping to maintain all of our colors
- UV inhibitors help limit color fading
- Co-extrusion process puts a high-quality virgin cap, made from our custom blend of materials, over a strong substrate for long-lasting good looks





**superiorplasticproducts.com** 260 Jalyn Drive, New Holland, PA 17557 Toll Free: 1-800-633-7093