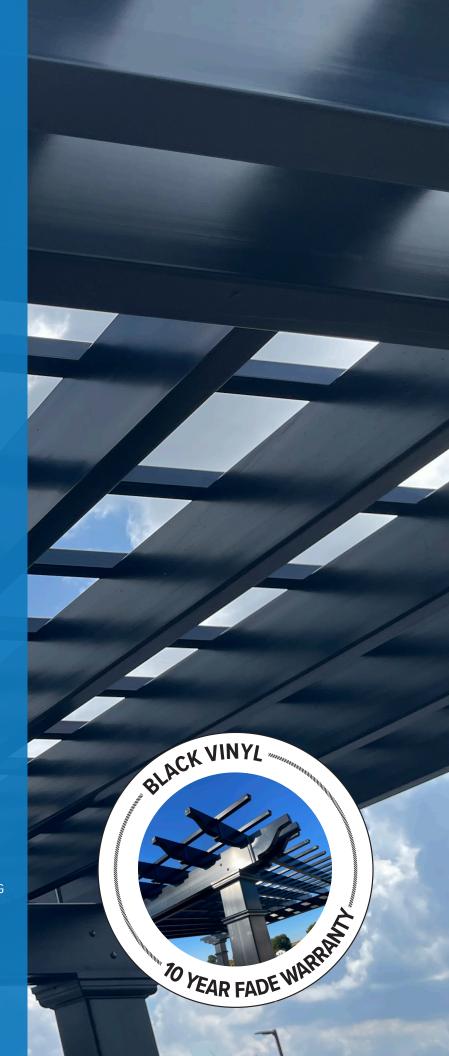

protecting a homeowner's outdoor space from direct contact with the elements.

#### How are they typically used?

A pergola can be either free-standing or attached to your home over a patio or deck. Attached pergolas function more as an extension of your home and extend out directly from the wall of your house, usually centered over a patio door that opens up to your outdoor living space. A homeowner can install a free-standing pergola just about anywhere, including patios, decks, yards, and gardens.

- SUPERIOR STRENGTH
- SUPERIOR DURABILITY
- ADDED HOME VALUE
- FILTERS DIRECT UV RAYS
- EASILY ACCESSORIZED
- EASY TO CLEAN
- ENHANCES SPACE

- PRE-ENGINEERED KITS
- TWO DOUBLE-BEAMS ON ALL PERGOLAS
- ALUMINUM INSERTS IN VINYL BEAMS
- ADDS COOL SHADE
- NO ROTTING OR CRACKING
- NO SPLINTERS



## **CHOOSE YOUR VINYL PERGOLA**

#### **CHOOSE YOUR OPTIONS:**

1. Size 2. Color 3. Support Columns 4. Roof Style 5. Shade Cover

### 1)SIZE OPTIONS\*

| 8' x 12' | 10' x 10' | 12' x 12' | 16' x 16' |
|----------|-----------|-----------|-----------|
| 8' x 16' | 10' x 12' | 12' x 16' | 16' x 20' |
| 8' x 20' | 10' x 16' | 12' x 20' |           |
|          | 10' v 20' |           |           |



## 2)COLOR\*\*





#### 3) SUPPORT COLUMNS



## 4) SHADE COVER



1-3/4" Square





Lattice

7/8" x 3" Louvered







superiorplasticproducts.com 260 Jalyn Drive, New Holland, PA 17557 Toll Free: 1-800-633-7093