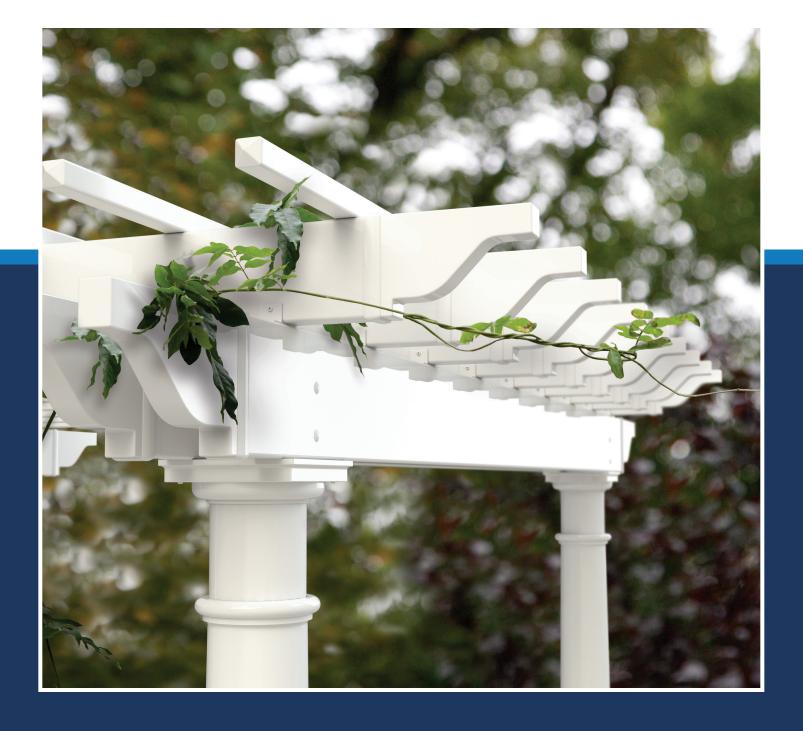

#### What is a Pergola?

A pergola is an outdoor structure comprised of wood, vinyl or aluminum and used to define an outdoor space with select variations of shade or privacy. Pergolas are also a practical solution for protecting a homeowner's outdoor space from direct contact with the elements.

#### How are they typically used?

A pergola can be either free-standing or attached to your home over a patio or deck. Attached pergolas function more as an extension of your home and extend out directly from the wall of your house, usually centered over a patio door that opens up to your outdoor living space. A homeowner can install a free-standing pergola just about anywhere, including patios, decks, yards, and gardens.