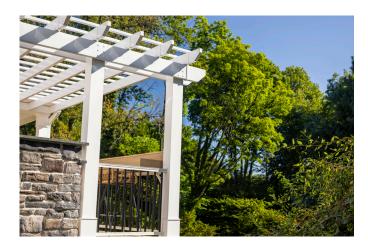

#### What is a Pergola?

A pergola is an outdoor structure comprised of wood, vinyl or aluminum and used to define an outdoor space with select variations of shade or privacy. Pergolas are also a practical solution for protecting a homeowner's outdoor space from direct contact with the elements.

#### How are they typically used?

A pergola can be either free-standing or attached to your home over a patio or deck. Attached pergolas function more as an extension of your home and extend out directly from the wall of your house, usually centered over a patio door that opens up to your outdoor living space. A homeowner can install a free-standing pergola just about anywhere, including patios, decks, yards, and gardens.