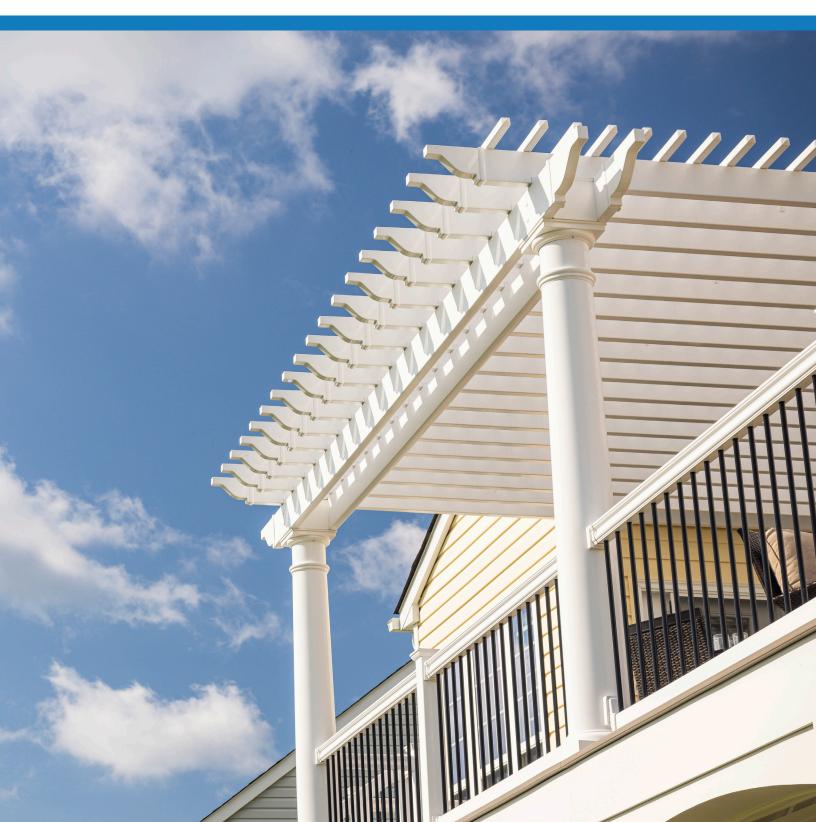

# SUPERIOR PERGOLAS

High-quality structural vinyl pergolas with a variety of sizes, colors and styles available.

#### What is a Pergola?

A pergola is an outdoor structure comprised of wood, vinyl or aluminum and used to define an outdoor space with select variations of shade or privacy. Pergolas are also a practical solution for protecting a homeowner's outdoor space from direct contact with the elements.

#### How are they typically used?

A pergola can be either free-standing or attached to your home over a patio or deck. Attached pergolas function more as an extension of your home and extend out directly from the wall of your house, usually centered over a patio door that opens up to your outdoor living space. A homeowner can install a free-standing pergola just about anywhere, including patios, decks, yards, and gardens.