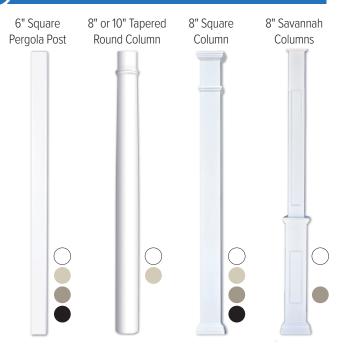

out anywhere, including patios, decks, yards, and gardens.

- SUPERIOR STRENGTH
- SUPERIOR DURABILITY
- ADDED HOME VALUE
- FILTERS DIRECT UV RAYS
- EASILY ACCESSORIZED
- EASY TO CLEAN
- ENHANCES SPACE

- PRE-ENGINEERED KITS
- TWO DOUBLE-BEAMS ON ALL PERGOLAS
- ALUMINUM INSERTS IN VINYL BEAMS
- ADDS COOL SHADE
- NO ROTTING OR CRACKING
- NO SPLINTERS



## **CHOOSE YOUR VINYL PERGOLA**

#### **CHOOSE YOUR OPTIONS:**

1. Size 2. Color 3. Support Columns 4. Roof Style 5. Shade Cover

### 1)SIZE OPTIONS\*

| 8' x 12' | 10' x 10' | 12' x 12' | 16' x 16' |
|----------|-----------|-----------|-----------|
| 8' x 16' | 10' x 12' | 12' x 16' | 16' x 20' |
| 8' x 20' | 10' x 16' | 12' x 20' |           |
|          | 10' v 20' |           |           |



## 2)COLOR\*\*





#### 3) SUPPORT COLUMNS



## 4) SHADE COVER



1-3/4" Square





Lattice

7/8" x 3" Louvered







superiorplasticproducts.com 260 Jalyn Drive, New Holland, PA 17557 Toll Free: 1-800-633-7093