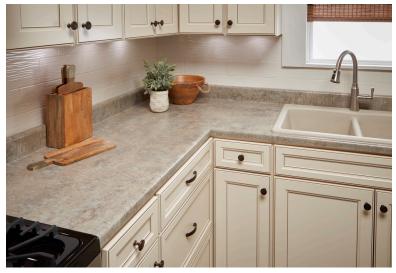

### 1/8" Radius Full-Wrap Edge

- Pencil-line edge creates the authentic look of stone
- Full-wrap design wraps around bottom edge for "slab" effect

#### MAKE IT YOUR OWN

VT Dimensions® countertops bring style and durability together in one seamless offering—from the slab-like core, to the naturally beautiful surface, to the premium edge profiles. These surfaces are formed as a single piece with a rolled front edge and integrated backsplash to create sophisticated beauty. We know you need surfaces that stand up to everyday life. That's why VT Dimensions resist scrapes, and the seamless edge counteracts the collection of dirt and grime. Whether you use them as work surfaces in your craft space or as desks for your home office, our surfaces bring your personal style to every room in the house. At VT, we design every countertop with your life in mind.