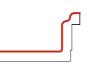

### 1/8" Radius Edge

- Sophisticated and modern lines blend effortlessly into the slab-like profile
- Pencil-line edge creates the authentic look of stone