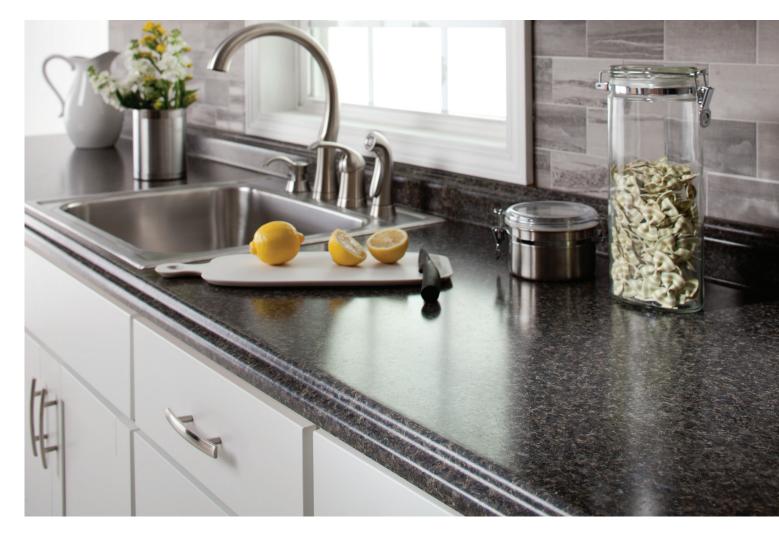

## I love the clean, crisp lines on the edge

of this timeless countertop. Classic Edge, Silver Quartzite

#### MAKE IT YOUR OWN

VT Dimensions® countertops bring style and durability together in one seamless offering—from the slab-like core, to the naturally beautiful surface, to the premium edge profiles. These surfaces are formed as a single piece with a rolled front edge and integrated backsplash to create sophisticated beauty. We know you need surfaces that stand up to everyday life. That's why VT Dimensions resist scrapes, and the seamless edge counteracts the collection of dirt and grime. Whether you use them as work surfaces in your craft space or as desks for your home office, our surfaces bring your personal style to every room in the house. At VT, we design every countertop with your life in mind.