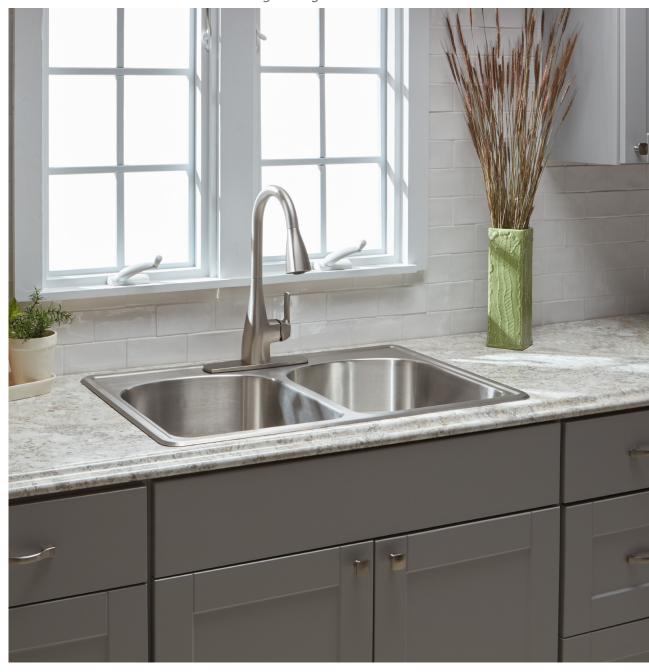

#### MAKE IT YOUR OWN

VT Dimensions® countertops bring style and durability together in one seamless offering—from the slab-like core, to the naturally beautiful surface, to the premium edge profiles. These surfaces are formed as a single piece with a rolled front edge and integrated backsplash to create sophisticated beauty. We know you need surfaces that stand up to everyday life. That's why VT Dimensions resist scrapes, and the seamless edge counteracts the collection of dirt and grime. Whether you use them as work surfaces in your craft space or as desks for your home office, our surfaces bring your personal style to every room in the house. At VT, we design every countertop with your life in mind.