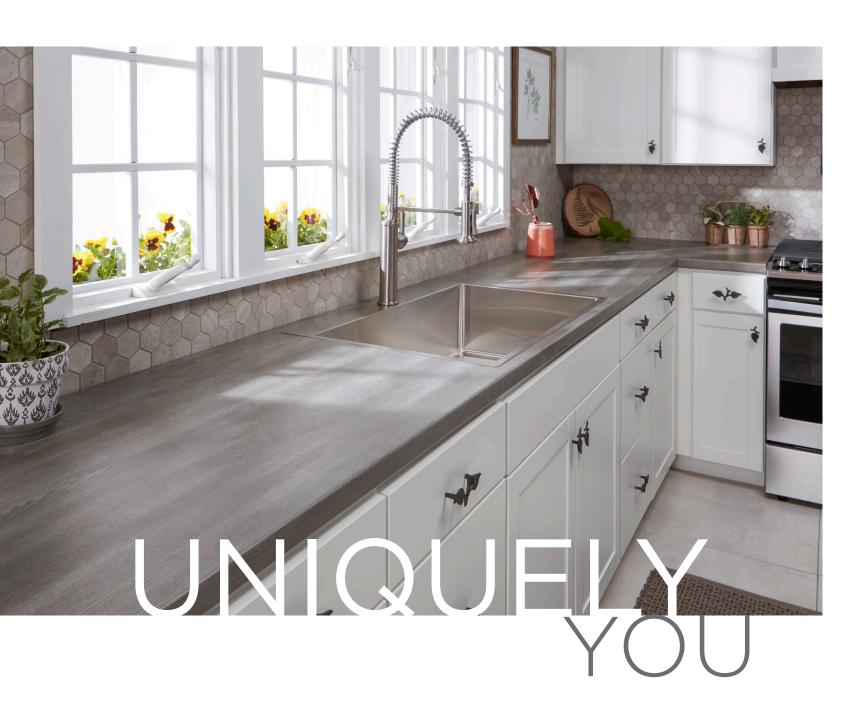

# I would describe my style as classic

with a modern twist.

Valencia Edge, Spring Carnival

### My favorite part of this surface is

the gorgeous, contemporary waterfall edge.

Tempo Edge, Elemental Stone

## I love the clean, crisp lines on the edge

of this timeless countertop. Classic Edge, Silver Quartzite