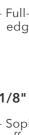

### 1/8" Radius Full-Wrap Edge

- Pencil-line edge creates the authentic look of stone
- Full-wrap design wraps around bottom edge for "slab" effect