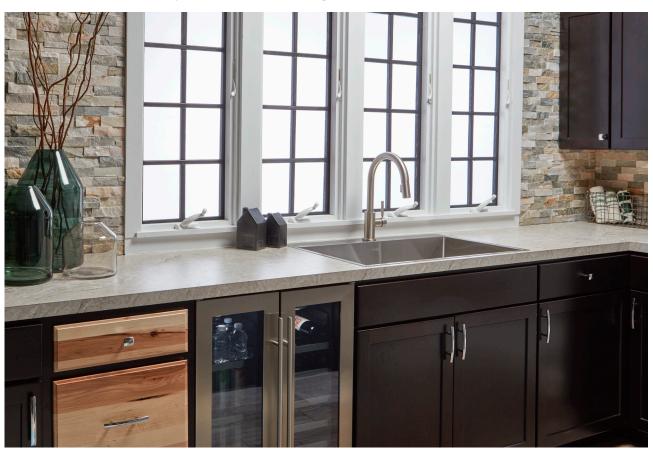

### My favorite part of this surface is

the gorgeous, contemporary waterfall edge.

Tempo Edge, Elemental Stone

#### MAKE IT YOUR OWN

VT Dimensions® countertops bring style and durability together in one seamless offering—from the slab-like core, to the naturally beautiful surface, to the premium edge profiles. These surfaces are formed as a single piece with a rolled front edge and integrated backsplash to create sophisticated beauty. We know you need surfaces that stand up to everyday life. That's why VT Dimensions resist scrapes, and the seamless edge counteracts the collection of dirt and grime. Whether you use them as work surfaces in your craft space or as desks for your home office, our surfaces bring your personal style to every room in the house. At VT, we design every countertop with your life in mind.