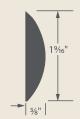

A **Beveled Edge** is strong, crisp and classic, evoking the polished image of cut and chamfered stone.

A **Crescent Edge** invites the eye and warms up decor with soft curves at top and bottom.

## **Decorative Edge Profile**

When ordering, specify profile type and pattern/finish for each face.

Beveled Profile (FE)

Beveled Profile (SE)

Crescent Profile (FE)

Crescent Profile (SE)

For a complete list of design choices go to Wilsonart.com/decorative-edges.