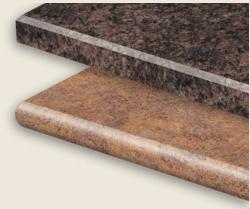

A **Beveled Edge** is strong, crisp and classic, evoking the polished image of cut and chamfered stone.

A **Crescent Edge** invites the eye and warms up decor with soft curves at top and bottom.