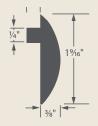

A **Beveled Edge** is strong, crisp and classic, evoking the polished image of cut and chamfered stone.

A **Crescent Edge** invites the eye and warms up decor with soft curves at top and bottom.

## **Decorative Edge Profile**

When ordering, specify profile type and pattern/finish for each face.

Beveled Profile (FE)

Beveled Profile (SE)

Crescent Profile (FE)

Crescent Profile (SE)

For a complete list of design choices go to Wilsonart.com/decorative-edges.