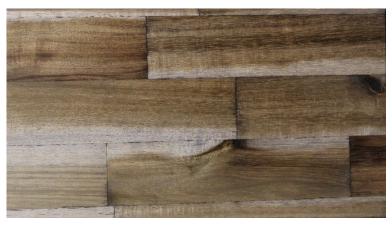

## \*Colors May Vary

Tops are available unfinished

Acacia - Natural - Clear Finish

Hevea - Natural - Clear Finish

Acacia - Stained - Rustic Brown

## **CenterPointe**

Hevea - Stained - Cherry

Acacia - Stained - Red Mahogany

Acacia - Stained - Weathered

The wood species samples contained herein are a general representation of the finished product. Just as no two trees are alike, no two pieces of wood are alike in the construction of VTI CenterPointe slabs. Mineral marks, limbs, knots, and growing conditions all lend to the unique character and originality of wood. Thus every butcherblock top has distinctive grain patterns, character marks and color variations. These features are the purest expression of nature.