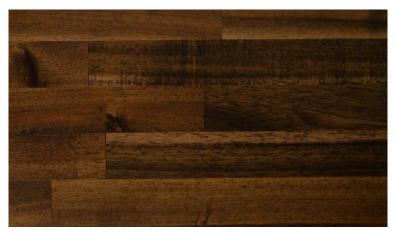

## \*Colors May Vary

Tops are available unfinished

Acacia - Natural - Clear Finish

Hevea - Natural - Clear Finish

Acacia - Stained - Rustic Brown

## **CenterPointe**

Hevea - Stained - Cherry

Acacia - Stained - Red Mahogany

Acacia - Stained - Weathered

The wood species samples contained herein are a general representation of the finished product. Just as no two trees are alike, no two pieces of wood are alike in the construction of VTI CenterPointe slabs. Mineral marks, limbs, knots, and growing conditions all lend to the unique character and originality of wood. Thus every butcherblock top has distinctive grain patterns, character marks and color variations. These features are the purest expression of nature.