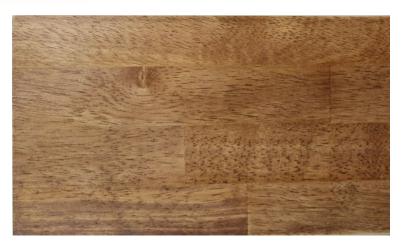

## **CenterPointe**

Hevea - Stained - Cherry

Acacia - Stained - Red Mahogany

Acacia - Stained - Weathered

The wood species samples contained herein are a general representation of the finished product. Just as no two trees are alike, no two pieces of wood are alike in the construction of VTI CenterPointe slabs. Mineral marks, limbs, knots, and growing conditions all lend to the unique character and originality of wood. Thus every butcherblock top has distinctive grain patterns, character marks and color variations. These features are the purest expression of nature.