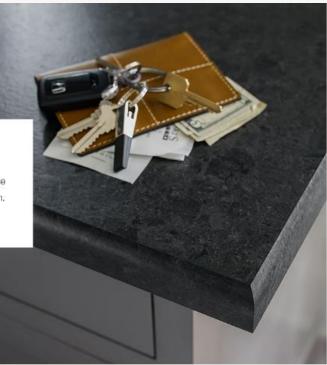

## Waterfall

The Waterfall profile, pictured here with Black Shalestone Formica® Laminate, adds interest and subtle dimension.

\*IdealEdge tops will have an extended lead time of 4-5 weeks.