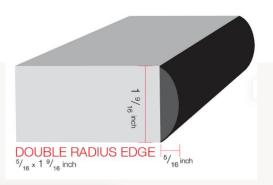

## Double Radius

The Double Radius profile, pictured here with new Pietra Grafite 180fx® by Formica Group, lends a classic touch to stone and wood looks.