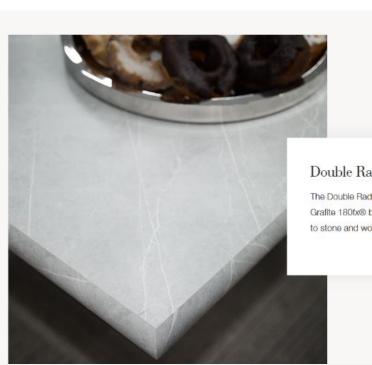

## Double Radius

The Double Radius profile, pictured here with new Pietra Grafite 180fx® by Formica Group, lends a classic touch to stone and wood looks.