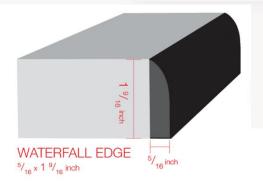

## Waterfall

The Waterfall profile, pictured here with Black Shalestone Formica® Laminate, adds interest and subtle dimension.

\*IdealEdge tops will have an extended lead time of 4-5 weeks.